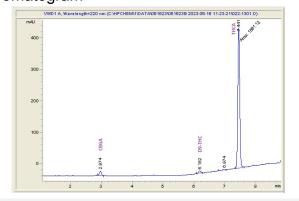

## Chromatogram

## Cannabinoid Profile by HPLC

0.28%

Delta-9-THC

0.00%

**CBD** 

| Cannabinoid                            | % wt         | mg/g   |
|----------------------------------------|--------------|--------|
| CBGA                                   | 0.551        | 5.51   |
| Delta-9-THC                            | 0.283        | 2.83   |
| THCA                                   | 21.11        | 211.08 |
| Total Cannabinoids                     | 21.94        | 219.4  |
| Calculated Total THC                   | 18.79        | 187.95 |
| Calculated CBD Yield                   | 0.00         | 0.00   |
| Calculated Total THC = Delta-9-THC + ( | 0 877 * THCA |        |