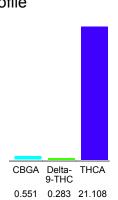

## Cannabinoid Profile by HPLC

0.28%

Delta-9-THC

0.00%

**CBD** 

| Cannabinoid                            | % wt         | mg/g   |
|----------------------------------------|--------------|--------|
| CBGA                                   | 0.551        | 5.51   |
| Delta-9-THC                            | 0.283        | 2.83   |
| THCA                                   | 21.11        | 211.08 |
| Total Cannabinoids                     | 21.94        | 219.4  |
| Calculated Total THC                   | 18.79        | 187.95 |
| Calculated CBD Yield                   | 0.00         | 0.00   |
| Calculated Total THC = Delta-9-THC + ( | 0 877 * THCA |        |