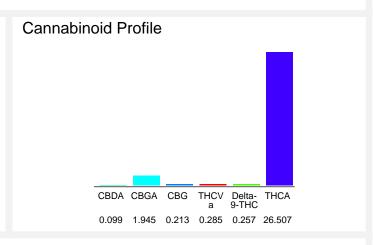

## Cannabinoid Profile by HPLC

0.26%

Delta-9-THC

0.00%

CBD

29.31%

**Total Cannabinoids** 

| Cannabinoid          | % wt  | mg/g   |
|----------------------|-------|--------|
| CBDA                 | 0.099 | 0.99   |
| CBGA                 | 1.945 | 19.45  |
| CBG                  | 0.213 | 2.13   |
| THCVa                | 0.285 | 2.85   |
| Delta-9-THC          | 0.257 | 2.57   |
| THCA                 | 26.51 | 265.07 |
| Total Cannabinoids   | 29.31 | 293.1  |
| Calculated Total THC | 23.50 | 235.04 |
| Calculated CBD Yield | 0.09  | 0.87   |
|                      |       |        |

Calculated Total THC = Delta-9-THC + 0.877 \* THCA Calculated Maximum CBD Yield = CBD + 0.877 \* CBDA

Marin Analytics, LLC 250 Bel Marin Keys Blvd, Suite D4 Novato, CA 94949

833-321-TEST / info@marinanalytics.com