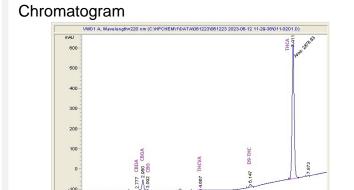

## Sample 616-061223-093

## Plat Gelato (THCA Hemp Flower)

Batch/Lot # PG36524

Sample Submitted: 06-12-2023; Report Date: 06-13-2023

## Plat Gelato (THCA Hemp Flower)

Batch/Lot # PG36524

Plant Material





## Cannabinoid Profile by HPLC

0.26%

Delta-9-THC

0.00%

CBD

29.31%

**Total Cannabinoids** 

| Cannabinoid          | % wt  | mg/g   |
|----------------------|-------|--------|
| CBDA                 | 0.099 | 0.99   |
| CBGA                 | 1.945 | 19.45  |
| CBG                  | 0.213 | 2.13   |
| THCVa                | 0.285 | 2.85   |
| Delta-9-THC          | 0.257 | 2.57   |
| THCA                 | 26.51 | 265.07 |
| Total Cannabinoids   | 29.31 | 293.1  |
| Calculated Total THC | 23.50 | 235.04 |
| Calculated CBD Yield | 0.09  | 0.87   |
|                      |       |        |

Calculated Total THC = Delta-9-THC + 0.877 \* THCA Calculated Maximum CBD Yield = CBD + 0.877 \* CBDA

Marin Analytics, LLC 250 Bel Marin Keys Blvd, Suite D4 Novato, CA 94949

833-321-TEST / inf