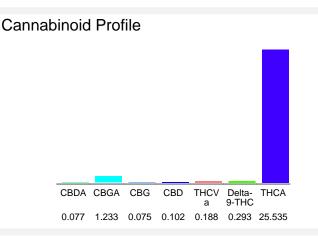

## Cannabinoid Profile by HPLC

0.29%

Delta-9-THC

0.10%

CBD

27.50%

**Total Cannabinoids** 

| Cannabinoid          | % wt  | mg/g   |
|----------------------|-------|--------|
| CBDA                 | 0.077 | 0.77   |
| CBGA                 | 1.233 | 12.33  |
| CBG                  | 0.075 | 0.75   |
| CBD                  | 0.102 | 1.02   |
| THCVa                | 0.188 | 1.88   |
| Delta-9-THC          | 0.293 | 2.93   |
| THCA                 | 25.54 | 255.35 |
| Total Cannabinoids   | 27.50 | 275.0  |
| Calculated Total THC | 22.69 | 226.87 |
| Calculated CBD Yield | 0.17  | 1.70   |